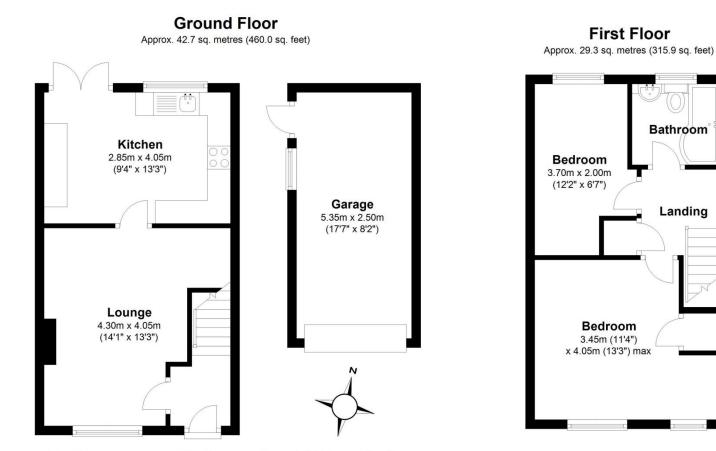

## Offers in Excess of £210,000

A Well positioned Two Bedroom Semi Detached Property with Detached Garage. Providing 72.1 sq meters (775.9 sq ft ) of living accommodation. Located within a much sought after residential area, excellent access to the main road network, nearby local shops, medical centre. Princess Royal Hospital, local schools and the historical local Wellington Market Town is a short drive away with a wealth of Shops, amenities and facilities. Ground floor: Entrance hallway, lounge, open plan breakfast kitchen with French doors opening onto the rear garden area, gas central heating and double glazing. First floor: Main bedroom with fitted wardrobe, second bedroom of good size and bathroom Outside: Block paviour driveway suitable for a number of vehicles, detached garage, side gated access leading to the rear enclosed garden area. No Upward Chain. Photos To Follow Shortly.

Sales

01952 641111

email: harwood@harwoodestates.com www.telfordestateagent.co.uk Lettings 01952 505505

Dean Millington Buisness Owner Harwood The Estate Agents (Wellington)

Total area: approx. 72.1 sq. metres (775.9 sq. feet)