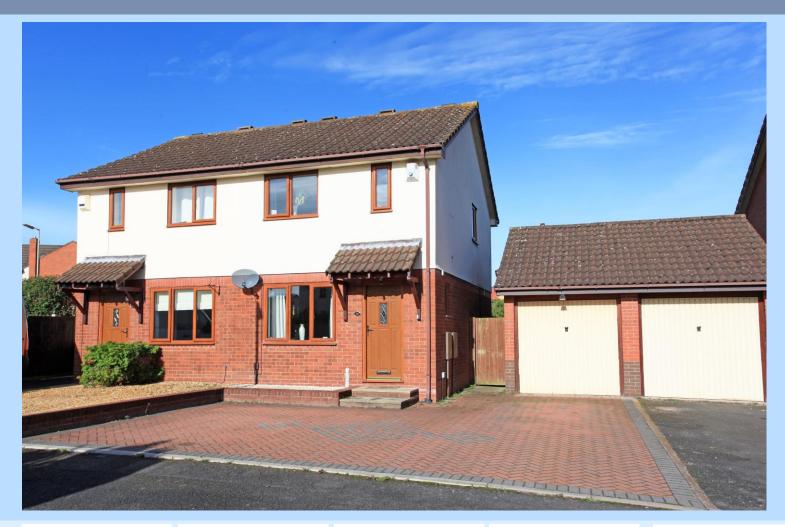

## Offers in Excess of £210,000

A Well positioned Two Bedroom Semi Detached Property with Detached Garage. Providing 72.1 sq meters (775.9 sq ft ) of living accommodation. Located within a much sought after residential area, excellent access to the main road network, nearby local shops, medical centre. Princess Royal Hospital, local schools and the historical local Wellington Market Town is a short drive away with a wealth of Shops, amenities and facilities. Ground floor: Entrance hallway, lounge, open plan breakfast kitchen with French doors opening onto the rear garden area, gas central heating and double glazing. First floor: Main bedroom with fitted wardrobe, second bedroom of good size and bathroom Outside: Block paviour driveway suitable for a number of vehicles, detached garage, side gated access leading to the rear enclosed garden area. No Upward Chain. Photos To Follow Shortly.